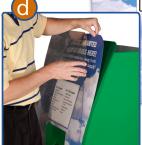

## **DEPOSIT YOUR UNWANTED** PRESCRIPTION DRUGS HERE!

Keep prescription medicine away from our children and out of our water supply

Gently flex the plastic cover forward to gain access to the full color background graphic, as shown, as well as placement for 14-7/8" x 9.75" or 8.5" x 11" graphic (c)