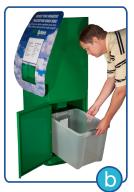

### **UNIT SPECIFICATIONS:**

- · Fully assembled
- Low maintenance
- Constructed of 14 gauge powder-coated steel
- Measures 54" tall x 26" wide x 21" deep
- Weight 167 lbs
- Secure enclosure with included shrouded padlock, has ability to hold 2 locks. Unit can be chained to secure surface through a metal sleeve on the back of the unit or can be bolted through holes from the inside (chain & bolts not included)
- Includes one 50-quart plastic tote (additional containers can be purchased at many local retailers)
- "Accepted/Not Accepted" medications list can be updated by end user. Graphic size is 14-7/8" x 9.75" (or can be replaced with 8.5" x 11", printed on office computer).
- Full color background graphic can be custom designed and printed locally. Plastic cover protects graphic.
- Medicine drop opening is 11" wide x 8" high