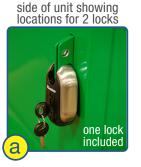

### **UNIT SPECIFICATIONS:**

- · Fully assembled
- Low maintenance
- Constructed of 14 gauge powder-coated steel
- Measures 54" tall x 26" wide x 21" deep
- Weight 167 lbs
- Secure enclosure with included shrouded padlock, has ability to hold 2 locks. Unit can be chained to secure surface through a metal sleeve on the back of the unit or can be bolted through holes from the inside (chain & bolts not included)
- Includes one 50-quart plastic tote (additional containers can be purchased at many local retailers)
- "Accepted/Not Accepted" medications list can be updated by end user. Graphic size is 14-7/8" x 9.75" (or can be replaced with 8.5" x 11", printed on office computer).
- Full color background graphic can be custom designed and printed locally. Plastic cover protects graphic.
- Medicine drop opening is 11" wide x 8" high